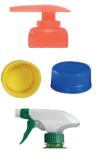

## Top recycling tips

Take all **lids off** plastic bottles and put in the general waste bin

Wash any food from items you put into your bin e.g. rinse out your food tins and milk bottles

(Precycle

**Don't** put recyclable items in plastic bags