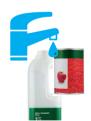

## Top recycling tips

Take all **lids off** plastic bottles and put in the general waste bin

Wash any food from items you put into your bin e.g. rinse out your food tins and milk bottles

(Precycle

**Don't** put recyclable items in plastic bags