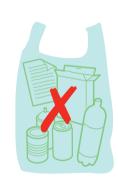

## Are you **Bin smart?**

Right Bin

Bin Smart

Only these can go into your Recycling Bin. Please remember your recyclable material should be clean, dry, empty and loose. Please **do not** put your recyclable items in plastic carrier bags.

## Top recycling tips

Take all **lids off** plastic bottles and put in the general waste bin

Wash any food from items you put into your bin e.g. rinse out your food tins and milk bottles

(Precycle

**Don't** put recyclable items in plastic bags