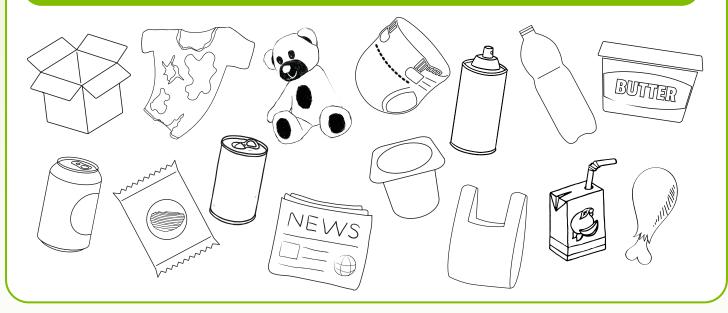

SCHOOL BRANCH

Look at the 10 items below and find the ones that can be recycled. Check that you are correct and then colour them the same colour as your recycling bin. The other items cannot be recycled and go in your general waste. Colour them the same colour as your general waste bin.