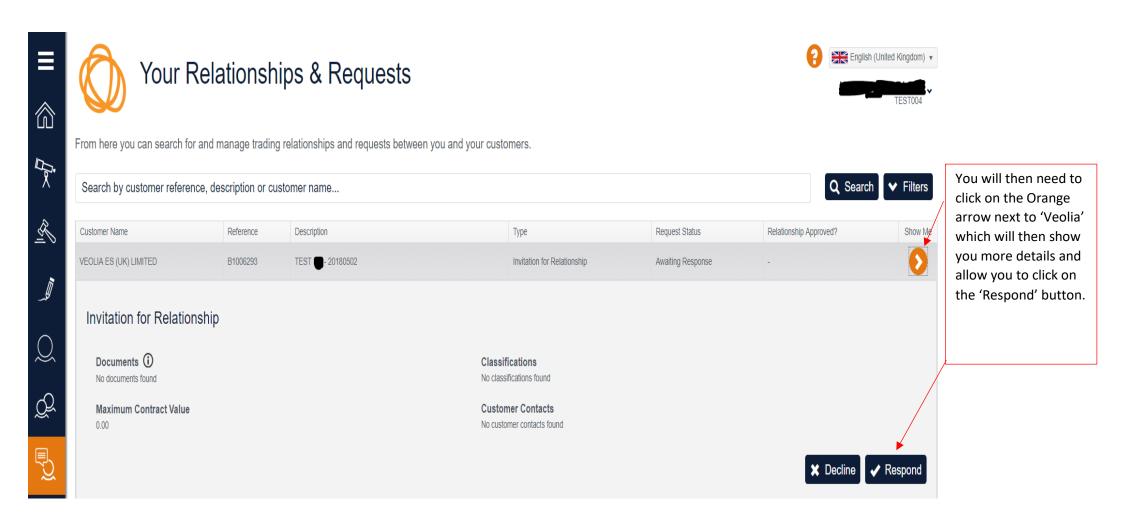

# Supplier Network

Please enter your login details you created in the registration stage, and then click "Sign In"

Username (usually your email address)

Password

Haven't got a Username?

Cannot access your account?



#### Sign Up?

Don't have an account? Register

Leave this field blank

Have you been invited?





Please Note: At this point you may be asked to complete three memorable questions if you have registered before 29th November 2010. This has been added to the portal in a recent release/upgrade of the system. Its purpose is to further enhance the security of











You are now into the questionnaire and you will see three tabs across the top of your screen.