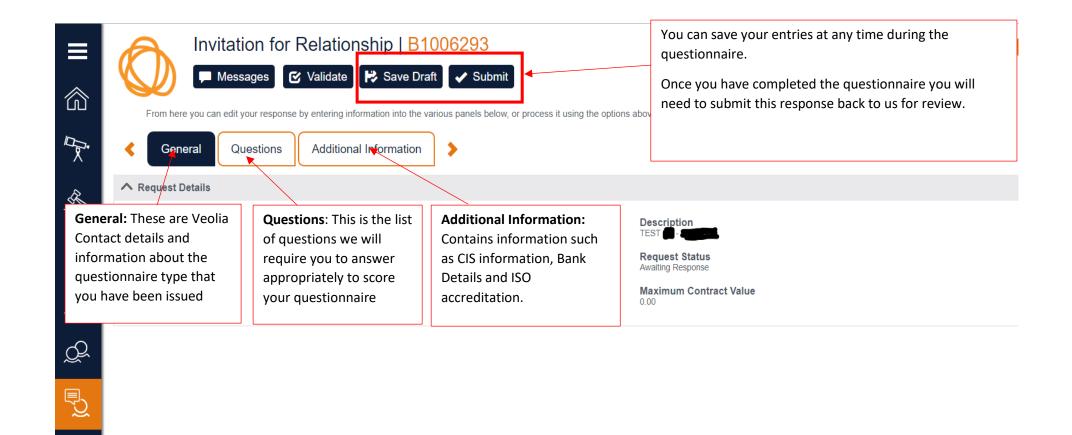

You are now into the questionnaire and you will see three tabs across the top of your screen.