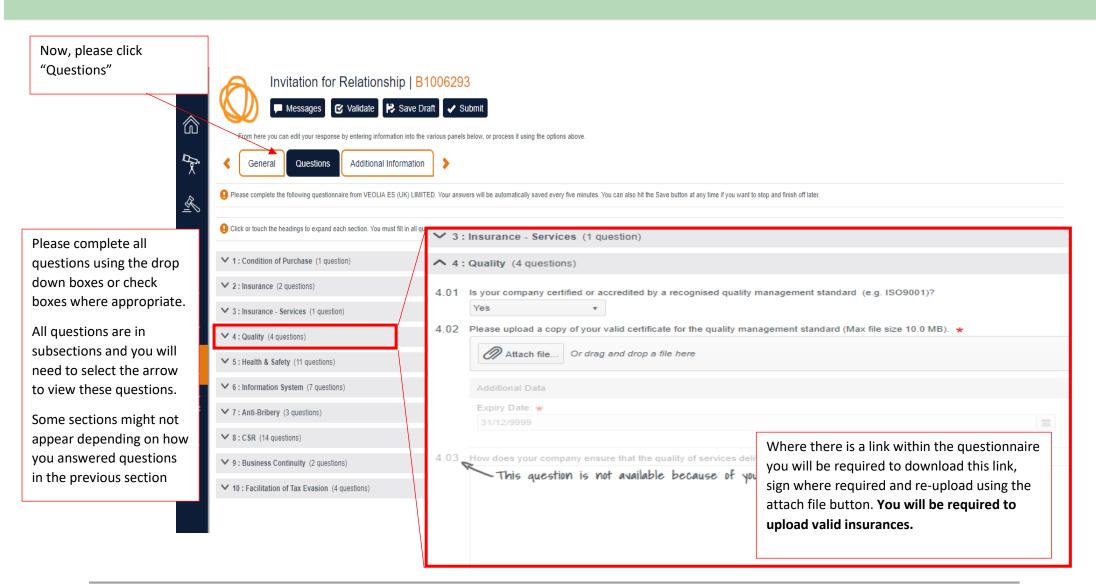

You are now into the questionnaire and you will see three tabs across the top of your screen.