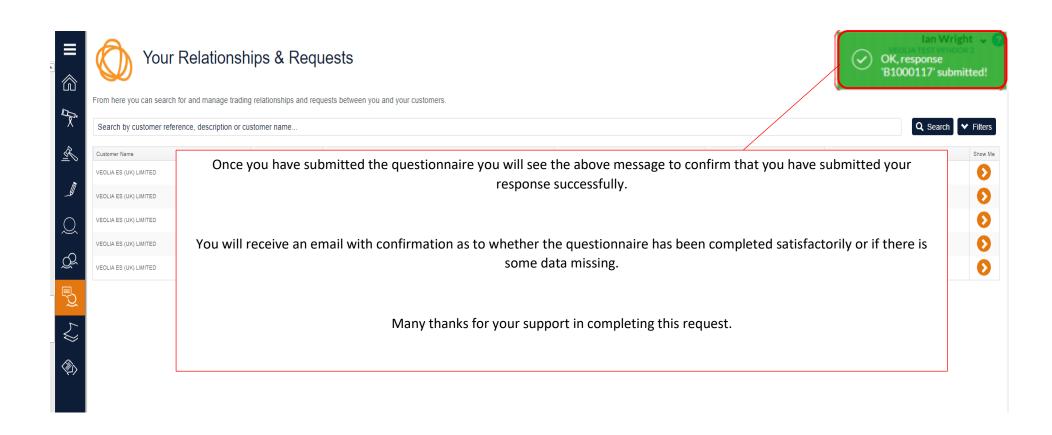

# Supplier Network

Please enter your login details you created in the registration stage, and then click "Sign In"

Username (usually your email address)

Password

Haven't got a Username?

Cannot access your account?



#### Sign Up?

Don't have an account? Register

Leave this field blank

Have you been invited?





Please Note: At this point you may be asked to complete three memorable questions if you have registered before 29th November 2010. This has been added to the portal in a recent release/upgrade of the system. Its purpose is to further enhance the security of











You are now into the questionnaire and you will see three tabs across the top of your screen.