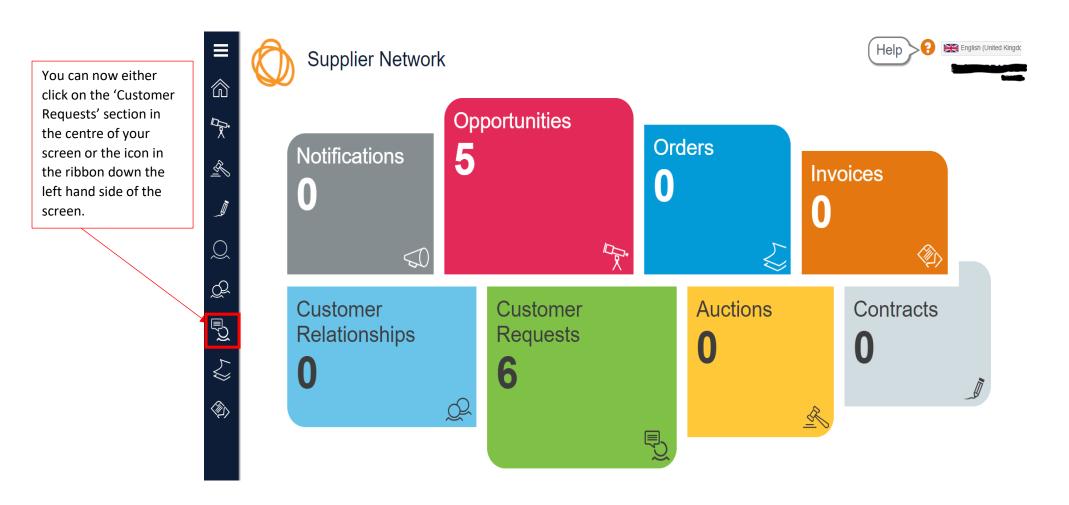

# Supplier Network

Please enter your login details you created in the registration stage, and then click "Sign In"

Username (usually your email address)

Password

Haven't got a Username?

Cannot access your account?



#### Sign Up?

Don't have an account? Register

Leave this field blank

Have you been invited?





Please Note: At this point you may be asked to complete three memorable questions if you have registered before 29th November 2010. This has been added to the portal in a recent release/upgrade of the system. Its purpose is to further enhance the security of











You are now into the questionnaire and you will see three tabs across the top of your screen.