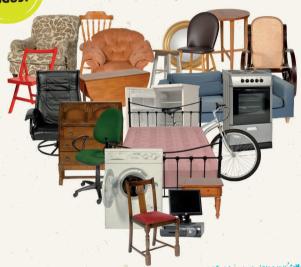

## Give your item a new home.

There is a dedicated donation area at Kings Norton, Tyseley and Castle Bromwich recycling centres where we are accepting the following items for reuse.

- Furniture
- Electrical items that are in working order, including vacuum cleaners, fans, etc.
- Bicycles, even if they are missing some parts
- Household goods, e.g. picture frames, storage boxes, fire surround, etc.
- Garden tools and lawnmowers
- Bric a Brac