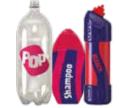

## ✓ YES PLEASE

**✓** Plastic containers and food trays

**✓** Food tins, drink cans and aerosols

✓ Plastic bags

✓ All plastic bottles

✓ Paper and cardboard

✓ Mixed glass bottles and jars

✓ Food and drink cartons, e.g. Tetra Paks

Please wash containers before recycling them