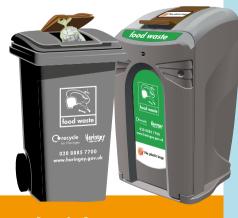

# Food Waste

#### Disposing of your food waste:

Step 1

Line your kitchen caddy with a compostable bag.

Step 2 Place your food waste in the caddy.

#### Step 3

Once full, tie the compostable bag and then place it in the outdoor food waste bin.

Please do NOT use plastic bags