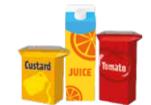

## ✓ YES PLEASE

**✓** Plastic containers and food trays

**✓** Food tins, drink cans and aerosols

✓ Plastic bags

✓ All plastic bottles

✓ Paper and cardboard

✓ Mixed glass bottles and jars

✓ Food and drink cartons, e.g. Tetra Paks