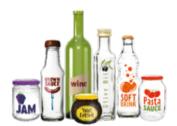

## ✓ YES PLEASE

**✓** Plastic containers and food trays

**✓** Food tins, drink cans and aerosols

✓ Plastic bags

✓ All plastic bottles

✓ Paper and cardboard

✓ Mixed glass bottles and jars

✓ Food and drink cartons, e.g. Tetra Paks

Please wash containers before recycling them