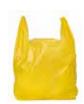

## ✓ YES PLEASE

**✓** Plastic containers and food trays

**✓** Food tins, drink cans and aerosols

✓ Plastic bags

✓ All plastic bottles

✓ Paper and cardboard

✓ Mixed glass bottles and jars

✓ Food and drink cartons, e.g. Tetra Paks

Please wash containers before recycling them