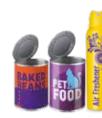

## ✓ YES PLEASE

**✓** Plastic containers and food trays

**✓** Food tins, drink cans and aerosols

✓ Plastic bags

✓ All plastic bottles

✓ Paper and cardboard

✓ Mixed glass bottles and jars

✓ Food and drink cartons, e.g. Tetra Paks

Please wash containers before recycling them