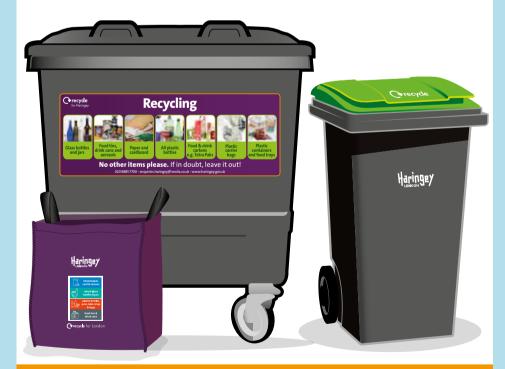

# Your lecycling service know

# Ory Recycling

## ✓ YES PLEASE

**✓** Plastic containers and food trays

**✓** Food tins, drink cans and aerosols

✓ Plastic bags

✓ All plastic bottles

✓ Paper and cardboard

✓ Mixed glass bottles and jars

✓ Food and drink cartons, e.g. Tetra Paks

Please wash containers before recycling them