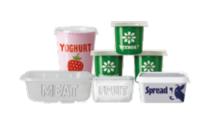

## ✓ YES PLEASE

**✓** Plastic containers and food trays

**✓** Food tins, drink cans and aerosols

✓ Plastic bags

✓ All plastic bottles

✓ Paper and cardboard

✓ Mixed glass bottles and jars

✓ Food and drink cartons, e.g. Tetra Paks

Please wash containers before recycling them